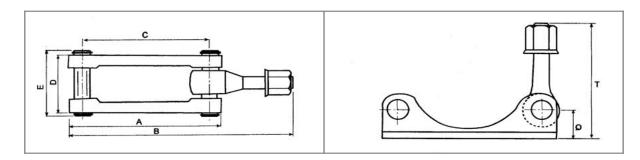

## DIMENSIONS

| ĺ |      |        | Α     | В     | С     | D     | E     | G     | F     | Q     | Т     |  |
|---|------|--------|-------|-------|-------|-------|-------|-------|-------|-------|-------|--|
|   | M 23 | Inches | 9.5"  | 13.5" | 7.40" | 3.34" | 4"    | 2.36" | 0.50" | 1.89" | 7.48" |  |
|   |      | mm     | 241   | 343   | 188   | 85    | 101   | 60    | 13    | 48    | 190   |  |
|   | M 17 | Inches | 7.00" | 9.96" | 5.59" | 3.66" | 4.13" | 2.36" | 0.50" | 1.65" | 5.63" |  |
|   |      | mm     | 178   | 253   | 142   | 93    | 105   | 60    | 13    | 42    | 143   |  |