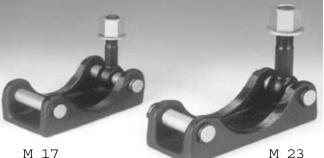

## CRADLE LUG BRACKET

M 17

**FEATURES** 

Heavy duty rugged cast steel construction.

15 lbs of rugged steel helps to endure any possible operator abuse and to outlast most other kinds of mounting bracket.

Works with all brands of dual roller vibrators

DESCRIPTION

It is quick since it uses only one bolt.

another following the concrete pouring.

The quick disconnect lug bracket is the interface between the concrete vibrator and the form to be vibrated.

When an array of brackets is needed, the single toggle bolt is all that is needed to move the vibrator from one bracket to