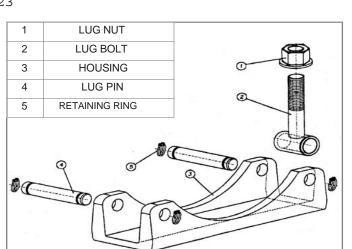

DESCRIPTION

It is quick since it uses only one bolt.

another following the concrete pouring.

The quick disconnect lug bracket is the interface between the concrete vibrator and the form to be vibrated.

When an array of brackets is needed, the single toggle bolt is all that is needed to move the vibrator from one bracket to